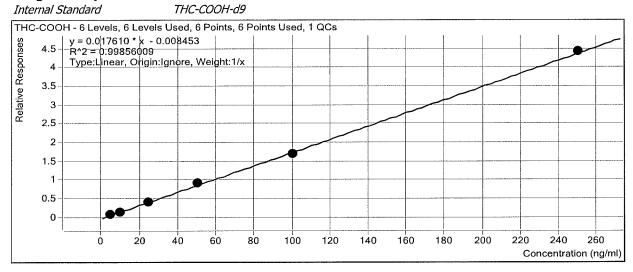

ch State
 Processed

**Analysis Info** 

Acq Time2017-07-24 11:20Data FileNeg Control.dSample TypeSampleSample NameNeg Control

Dilution 1 Acq Method Screen THC 11102016.m

Position P1-a2 Sample Info

Inj Vol -1 Comment AM 26 Cannabinoid screen negative blood lot 32632-1

#### **Sample Chromatogram**



| Resul | ts |
|-------|----|
|-------|----|

| Compound | RT    | Response | ISTD Resp | Resp Ratio | Final Conc |
|----------|-------|----------|-----------|------------|------------|
| THC-COOH | 3.326 | 13762    | 850867    | 0.0162     | 1.3985     |

## ISP Forensics Calibration Curve Report

**Batch Data Path** 

D:\2017 Data\72417 blood screen AM 26\QuantResults\72417 cann screen.batch.bin

Last Calib Update

7/24/2017 3:53 PM

**Analyst Name** 

ISP TOX

Target Compound

THC-COOH



| Sample | Level | Enabled   | Exp Conc | Final Conc | Accuracy |
|--------|-------|-----------|----------|------------|----------|
| cal 2  | 2     | ☑         | 5        | 5.6        | 112.1    |
| cal 3  | 3     | $\square$ | 10       | 9.1        | 91.3     |
| QC 10  | 3     | ☑         | 10       | 10.7       | 106.9    |
| cal 4  | 4     | $\square$ | 25       | 23.2       | 92.7     |
| cal 5  | 5     | ☑         | 50       | 52.8       | 105.5    |
| cal 6  | 6     | $\square$ | 100      | 97.8       | 97.8     |
| cal 7  | 7     | ☑         | 250      | 251.5      | 100.6    |



## **ISP Forensics Calibration Curve Report**

**Batch Data Path** 

D:\2017 Data\72417 blood screen AM 26\QuantResults\72417 cann screen.batch.bin

**Last Calib Update** 

7/24/2017 3:53 PM

**Analyst