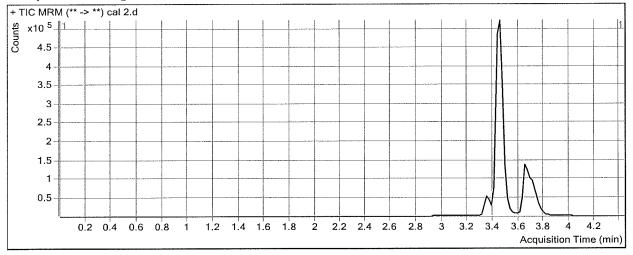

10       | 9.7        | 96.9     |
| cal 4  | 4     | $\square$ | 25       | 24.8       | 99.4     |
| cal 5  | 5     | $\square$ | 50       | 47.4       | 94.7     |
| cal 6  | 6     | $\square$ | 100      | 91.5       | 91.5     |
| cal 7  | 7     | $\square$ | 250      | 260.7      | 104.3    |



Batch Data Path D:\2017 Data\72417 blood screen AM 26\QuantResults\72417 cann screen.batch.bin

Analysis Time7/24/2017 3:53 PMAnalyst NameISP ToxReport Time7/24/2017 3:54 PMReporter NameISP ToxLast Calib Update7/24/2017 3:53 PMBatch StateProcessed

**Analysis Info** 

Acq Time2017-07-24 10:47Data Filecal 2.dSample TypeCalibrationSample Namecal 2

Dilution 1 Acq Method Screen THC 11102016.m

Position P1-B1 Sample Info

Inj Vol -1 Comment AM 26 Cannabinoid screen

#### **Sample Chromatogram**



| Resul | ts |
|-------|----|
|-------|----|

| 11004100 |       |          |           |            |            |
|----------|-------|----------|-----------|------------|------------|
| Compound | RT    | Response | ISTD Resp | Resp Ratio | Final Conc |
| THC-COOH | 3.346 | 15696    | 173932    | 0.0902     | 5.6045     |
| THC-OH   | 3.453 | 71746    | 1795742   | 0.0400     | 5.0675     |
| THC      | 3,740 | 3702     | 78954     | 0.0469     | 5.4480     |



Batch Data Path D:\2017 Data\72417 blood screen AM 26\QuantResults\72417 cann screen.batch.bin

Analysis Time7/24/2017 3:53 PMAnalyst NameISP ToxReport Time7/24/2017 3:54 PMReporter NameISP ToxLast Calib Update7/24/2017 3:53 PMBatch StateProcessed

**Analysis Info** 

Acq Time2017-07-24 10:54Data Filecal 3.dSample TypeCalibrati