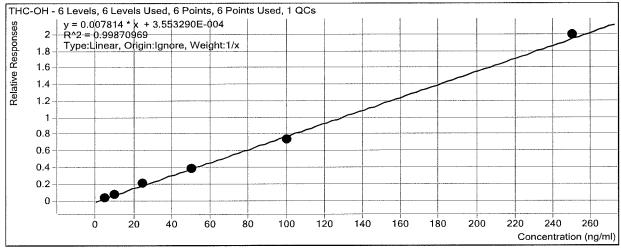

------|-------|-----------|----------|------------|----------|
| cal 2  | 2     | ☑         | 5        | 5.6        | 112.1    |
| cal 3  | 3     | $\square$ | 10       | 9.1        | 91.3     |
| QC 10  | 3     | ☑         | 10       | 10.7       | 106.9    |
| cal 4  | 4     | $\square$ | 25       | 23.2       | 92.7     |
| cal 5  | 5     | ☑         | 50       | 52.8       | 105.5    |
| cal 6  | 6     | $\square$ | 100      | 97.8       | 97.8     |
| cal 7  | 7     | ☑         | 250      | 251.5      | 100.6    |



## **ISP Forensics Calibration Curve Report**

**Batch Data Path** 

D:\2017 Data\72417 blood screen AM 26\QuantResults\72417 cann screen.batch.bin

**Last Calib Update** 

7/24/2017 3:53 PM

**Analyst Name** 

ISP TOX

Target Compound THC-OH Internal Standard THC-OH-d3



| Sample | Level | Enabled   | Exp Conc | Final Conc | Accuracy |
|--------|-------|-----------|----------|------------|----------|
| cal 2  | 2     | $\square$ | 5        | 5.1        | 101.4    |
| cal 3  | 3     | ☑         | 10       | 9.9        | 98.6     |
| QC 10  | 3     | ☑         | 10       | 9.4        | 94.0     |
| cal 4  | 4     | $\square$ | 25       | 26.2       | 104.7    |
| cal 5  | 5     | $\square$ | 50       | 49.3       | 98.7     |
| cal 6  | 6     | ☑         | 100      | 94.7       | 94.7     |
| cal 7  | 7     | ☑         | 250      | 254.9      | 101.9    |



## ISP Forensics Calibration Curve Report

**Batch Data Path** 

D:\2017 Data\72417 blood screen AM 26\QuantResults\72417 cann screen.batch.bin

**Last Calib Update** 

7/24/2017 3:53 PM

**Analyst Nam