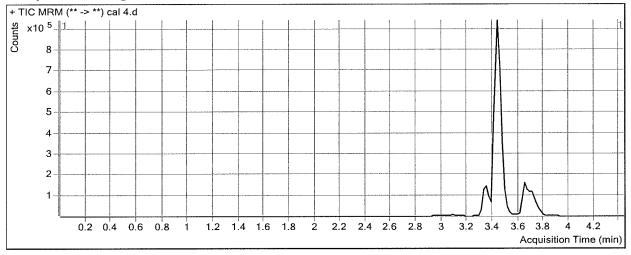

---|------------|
| THC-COOH | 3.346 | 43185    | 283484    | 0.1523     | 9.1304     |
| THC-OH   | 3.453 | 167334   | 2161374   | 0.0774     | 9.8623     |
| THC      | 3.720 | 8013     | 85421     | 0.0938     | 10.1183    |

4

ISP cann screen report.xlsx Printed at: 3:55 PM on: 7/24/2017

Batch Data Path D:\2017 Data\72417 blood screen AM 26\QuantResults\72417 cann screen.batch.bin

Analysis Time7/24/2017 3:53 PMAnalyst NameISP ToxReport Time7/24/2017 3:54 PMReporter NameISP ToxLast Calib Update7/24/2017 3:53 PMBatch StateProcessed

**Analysis Info** 

Acq Time2017-07-24 11:00Data Filecal 4.dSample TypeCalibrationSample Namecal 4

**Dilution** 1 **Acq Method** Screen THC 11102016.m

Position P1-D1 Sample Info

Inj Vol -1 Comment AM 26 Cannabinoid screen

#### **Sample Chromatogram**



| Results  |       |          |           |            |            |
|----------|-------|----------|-----------|------------|------------|
| Compound | RT    | Response | ISTD Resp | Resp Ratio | Final Conc |
| THC-COOH | 3.346 | 130112   | 325724    | 0.3995     | 23.1630    |
| THC-OH   | 3.433 | 522325   | 2548524   | 0.2050     | 26.1829    |
| THC      | 3.720 | 23066    | 95428     | 0.2417     | 24.8401    |

A

Batch Data Path D:\2017 Data\72417 blood screen AM 26\QuantResults\72417 cann screen.batch.bin

Analysis Time7/24/2017 3:53 PMAnalyst NameISP ToxReport Time7/24/2017 3:54 PMReporter NameISP ToxLast Calib Update7/24/2017 3:53 PMBatch StateProcessed

**Analysis Info** 

Acq Time2017-07-24 11:07Data Filecal 5.dSample TypeCalibrationSample Namecal 5

Dilution 1 Acq Method Scr