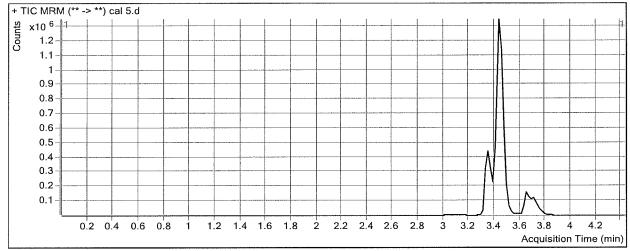

----|------------|
| Compound | RT    | Response | ISTD Resp | Resp Ratio | Final Conc |
| THC-COOH | 3.346 | 130112   | 325724    | 0.3995     | 23.1630    |
| THC-OH   | 3.433 | 522325   | 2548524   | 0.2050     | 26.1829    |
| THC      | 3.720 | 23066    | 95428     | 0.2417     | 24.8401    |

A

Batch Data Path D:\2017 Data\72417 blood screen AM 26\QuantResults\72417 cann screen.batch.bin

Analysis Time7/24/2017 3:53 PMAnalyst NameISP ToxReport Time7/24/2017 3:54 PMReporter NameISP ToxLast Calib Update7/24/2017 3:53 PMBatch StateProcessed

**Analysis Info** 

Acq Time2017-07-24 11:07Data Filecal 5.dSample TypeCalibrationSample Namecal 5

Dilution 1 Acq Method Screen THC 11102016.m

Position P1-E1 Sample Info

Inj Vol -1 Comment AM 26 Cannabinoid screen

#### **Sample Chromatogram**



| R | ec         | ш  | te |
|---|------------|----|----|
| к | <b>C</b> 3 | uı | LS |

| Compound | RT    | Response | ISTD Resp | Resp Ratio | Final Conc |
|----------|-------|----------|-----------|------------|------------|
| Compound | KI    | Kesponse |           |            |            |
| THC-COOH | 3.346 | 702060   | 762358    | 0.9209     | 52.7735    |
| THC-OH   | 3,433 | 1168944  | 3029844   | 0.3858     | 49.3278    |
| THC      | 3,720 | 41722    | 89177     | 0.4679     | 47.3506    |

4

Batch Data Path D:\2017 Data\72417 blood screen AM 26\QuantResults\72417 cann screen.batch.bin

Analysis Time7/24/2017 3:53 PMAnalyst NameISP ToxReport Time7/24/2017 3:54 PMReporter NameISP ToxLast Calib Update7/24/2017 3:53 PMBatch StateProcessed

**Analysis Info** 

Acq Time2017-07-2