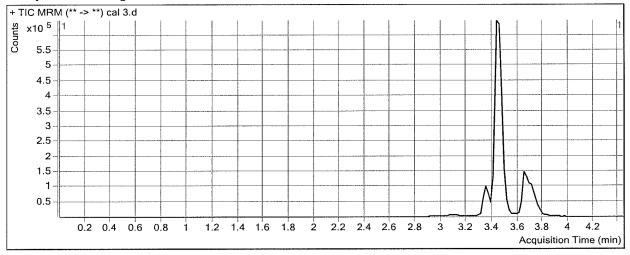

-----|------------|
| Compound | RT    | Response | ISTD Resp | Resp Ratio | Final Conc |
| THC-COOH | 3.346 | 15696    | 173932    | 0.0902     | 5.6045     |
| THC-OH   | 3.453 | 71746    | 1795742   | 0.0400     | 5.0675     |
| THC      | 3,740 | 3702     | 78954     | 0.0469     | 5.4480     |



Batch Data Path D:\2017 Data\72417 blood screen AM 26\QuantResults\72417 cann screen.batch.bin

Analysis Time7/24/2017 3:53 PMAnalyst NameISP ToxReport Time7/24/2017 3:54 PMReporter NameISP ToxLast Calib Update7/24/2017 3:53 PMBatch StateProcessed

**Analysis Info** 

Acq Time2017-07-24 10:54Data Filecal 3.dSample TypeCalibrationSample Namecal 3

Dilution 1 Acq Method Screen THC 11102016.m

Position P1-C1 Sample Info

Inj Vol -1 Comment AM 26 Cannabinoid screen

#### **Sample Chromatogram**



| n |    |   | 1 | ٠. |
|---|----|---|---|----|
| ĸ | 65 | ш | 1 | TS |

| Compound | RT    | Response | ISTD Resp | Resp Ratio | Final Conc |
|----------|-------|----------|-----------|------------|------------|
| THC-COOH | 3.346 | 43185    | 283484    | 0.1523     | 9.1304     |
| THC-OH   | 3.453 | 167334   | 2161374   | 0.0774     | 9.8623     |
| THC      | 3.720 | 8013     | 85421     | 0.0938     | 10.1183    |

4

ISP cann screen report.xlsx Printed at: 3:55 PM on: 7/24/2017

Batch Data Path D:\2017 Data\72417 blood screen AM 26\QuantResults\72417 cann screen.batch.bin

Analysis Time7/24/2017 3:53 PMAnalyst NameISP ToxReport Time7/24/2017 3:54 PMReporter NameISP ToxLast Calib Update7/24/2017 3:53 PMBatch StateProcessed

**Analysis Info** 

Acq Time2017-07-24 11:00Data Filecal 4.