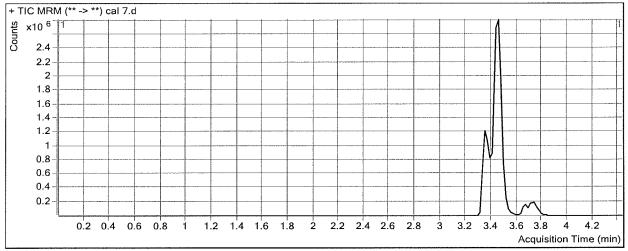

----------|
| Compound | RT    | Response | ISTD Resp | Resp Ratio | Final Conc |
| THC-COOH | 3.346 | 673647   | 393091    | 1.7137     | 97.7932    |
| THC-OH   | 3.453 | 1812463  | 2448269   | 0.7403     | 94.6935    |
| THC      | 3.740 | 90043    | 98799     | 0.9114     | 91.4968    |



Batch Data Path D:\2017 Data\72417 blood screen AM 26\QuantResults\72417 cann screen.batch.bin

Analysis Time7/24/2017 3:53 PMAnalyst NameISP ToxReport Time7/24/2017 3:54 PMReporter NameISP ToxLast Calib Update7/24/2017 3:53 PMBatch StateProcessed

**Analysis Info** 

Acq Time2017-07-24 11:27Data Filecal 7.dSample TypeCalibrationSample Namecal 7

**Dilution** 1 **Acq Method** Screen THC 11102016.m

Position P1-G1 Sample Info

Inj Vol -1 Comment AM 26 Cannabinoid screen

#### **Sample Chromatogram**



| D | ^- | 1 | ltc |
|---|----|---|-----|
| к | es | u | US  |

| Compound | RT    | Response | ISTD Resp | Resp Ratio | Final Conc |
|----------|-------|----------|-----------|------------|------------|
| THC-COOH | 3.346 | 3125625  | 706968    | 4.4212     | 251.5354   |
| THC-OH   | 3,453 | 6160769  | 3092890   | 1.9919     | 254.8660   |
| THC      | 3.740 | 256367   | 98160     | 2.6117     | 260,7461   |



Batch Data Path D:\2017 Data\72417 blood screen AM 26\QuantResults\72417 cann screen.batch.bin

Analysis Time7/24/2017 3:53 PMAnalyst NameISP ToxReport Time7/24/2017 3:54 PMReporter NameISP ToxLast Calib Update7/24/2017 3:53 PMBatch StateProcessed

**Analysis Info** 

Acq Time 2017-07-24 14:58 Data File 3ng test.d - Callibrator on custom plate A

Sample Type Sample Sample Sample