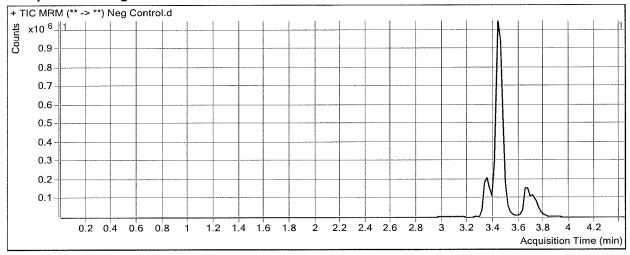

---|------------|------------|
| THC-COOH | 3.346 | 123125   | 684699    | 0.1798     | 10.6912    |
| THC-OH   | 3.433 | 261975   | 3548993   | 0.0738     | 9.4011     |
| THC      | 3.740 | 9122     | 101968    | 0.0895     | 9.6858     |



Batch Data Path D:\2017 Data\72417 blood screen AM 26\QuantResults\72417 cann screen.batch.bin

 Analysis Time
 7/24/2017 3:53 PM
 Analyst Name
 ISP Tox

 Report Time
 7/24/2017 3:54 PM
 Reporter Name
 ISP Tox

 Last Calib Update
 7/24/2017 3:53 PM
 Batch State
 Processed

**Analysis Info** 

Acq Time2017-07-24 11:20Data FileNeg Control.dSample TypeSampleSample NameNeg Control

Dilution 1 Acq Method Screen THC 11102016.m

Position P1-a2 Sample Info

Inj Vol -1 Comment AM 26 Cannabinoid screen negative blood lot 32632-1

#### **Sample Chromatogram**



| Resul | ts |
|-------|----|
|-------|----|

| Compound | RT    | Response | ISTD Resp | Resp Ratio | Final Conc |
|----------|-------|----------|-----------|------------|------------|
| THC-COOH | 3.326 | 13762    | 850867    | 0.0162     | 1.3985     |

## ISP Forensics Calibration Curve Report

**Batch Data Path** 

D:\2017 Data\72417 blood screen AM 26\QuantResults\72417 cann screen.batch.bin

Last Calib Update

7/24/2017 3:53 PM

**Analyst Name** 

ISP TOX

Target Compound

THC-COOH



| Sample | Level | Enabled   | Exp Conc | Final Conc | Accuracy |
|--------|-------|-----------|----------|------------|----------|
| cal 2  | 2     | ☑         | 5        | 5.6        | 112.1    |
| cal 3  | 3     | $\square$ | 10       | 9.1        | 91.3     |
| QC 10  | 3     | ☑         | 10