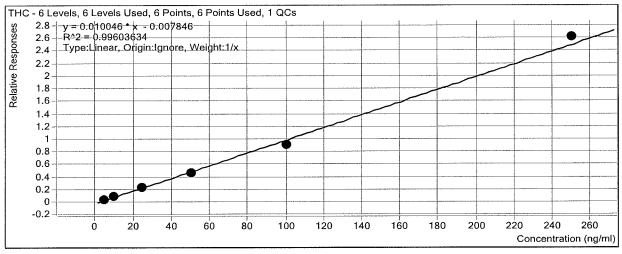

y |
|--------|-------|-----------|----------|------------|----------|
| cal 2  | 2     | $\square$ | 5        | 5.1        | 101.4    |
| cal 3  | 3     | ☑         | 10       | 9.9        | 98.6     |
| QC 10  | 3     | ☑         | 10       | 9.4        | 94.0     |
| cal 4  | 4     | $\square$ | 25       | 26.2       | 104.7    |
| cal 5  | 5     | $\square$ | 50       | 49.3       | 98.7     |
| cal 6  | 6     | ☑         | 100      | 94.7       | 94.7     |
| cal 7  | 7     | ☑         | 250      | 254.9      | 101.9    |



## ISP Forensics Calibration Curve Report

**Batch Data Path** 

D:\2017 Data\72417 blood screen AM 26\QuantResults\72417 cann screen.batch.bin

**Last Calib Update** 

7/24/2017 3:53 PM

**Analyst Name** 

ISP TOX

Target Compound

THC

Internal Standard

THC-d3



| Sample | Level | Enabled   | Exp Conc | Final Conc | Accuracy |
|--------|-------|-----------|----------|------------|----------|
| cal 2  | 2     | Ø         | 5        | 5.4        | 109.0    |
| cal 3  | 3     | $\square$ | 10       | 10.1       | 101.2    |
| QC 10  | 3     | $\square$ | 10       | 9.7        | 96.9     |
| cal 4  | 4     | $\square$ | 25       | 24.8       | 99.4     |
| cal 5  | 5     | $\square$ | 50       | 47.4       | 94.7     |
| cal 6  | 6     | $\square$ | 100      | 91.5       | 91.5     |
| cal 7  | 7     | $\square$ | 250      | 260.7      | 104.3    |



Batch Data Path D:\2017 Data\72417 blood screen AM 26\QuantResults\72417 cann screen.batch.bin

Analysis Time7/24/2017 3:53 PMAnalyst NameISP ToxReport Time7/24/2017 3:54 PMReporter NameISP ToxLast Cal