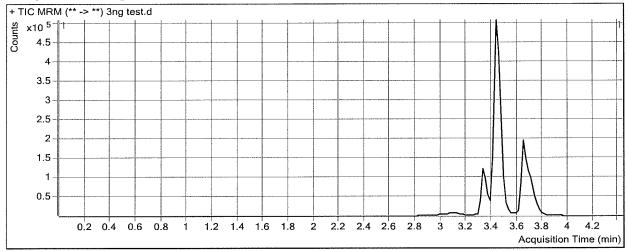

----|
| THC-COOH | 3.346 | 3125625  | 706968    | 4.4212     | 251.5354   |
| THC-OH   | 3,453 | 6160769  | 3092890   | 1.9919     | 254.8660   |
| THC      | 3.740 | 256367   | 98160     | 2.6117     | 260,7461   |



Batch Data Path D:\2017 Data\72417 blood screen AM 26\QuantResults\72417 cann screen.batch.bin

Analysis Time7/24/2017 3:53 PMAnalyst NameISP ToxReport Time7/24/2017 3:54 PMReporter NameISP ToxLast Calib Update7/24/2017 3:53 PMBatch StateProcessed

**Analysis Info** 

Acq Time 2017-07-24 14:58 Data File 3ng test.d - Callibrator on custom plate A

Sample Type Sample Sample Sample Sample Name 3ng test

Sample TypeSampleSample Name3ng testDilution1Acq MethodScreen THC 11102016.m

Position P1-A1 Sample Info

Inj Vol -1 Comment AM 26 Cannabinoid screen

#### Sample Chromatogram



| _ |     | - | _   |
|---|-----|---|-----|
| o | 001 |   | ts  |
| ж | C31 | ш | 1.5 |

| Compound | RT    | Response | ISTD Resp | Resp Ratio | Final Conc |
|----------|-------|----------|-----------|------------|------------|
| THC-COOH | 3,326 | 18048    | 339857    | 0.0531     | 3.4955     |
| THC-OH   | 3,433 | 36184    | 1670999   | 0.0217     | 2.7256     |
| THC      | 3.720 | 1434     | 48165     | 0.0298     | 3.7440     |